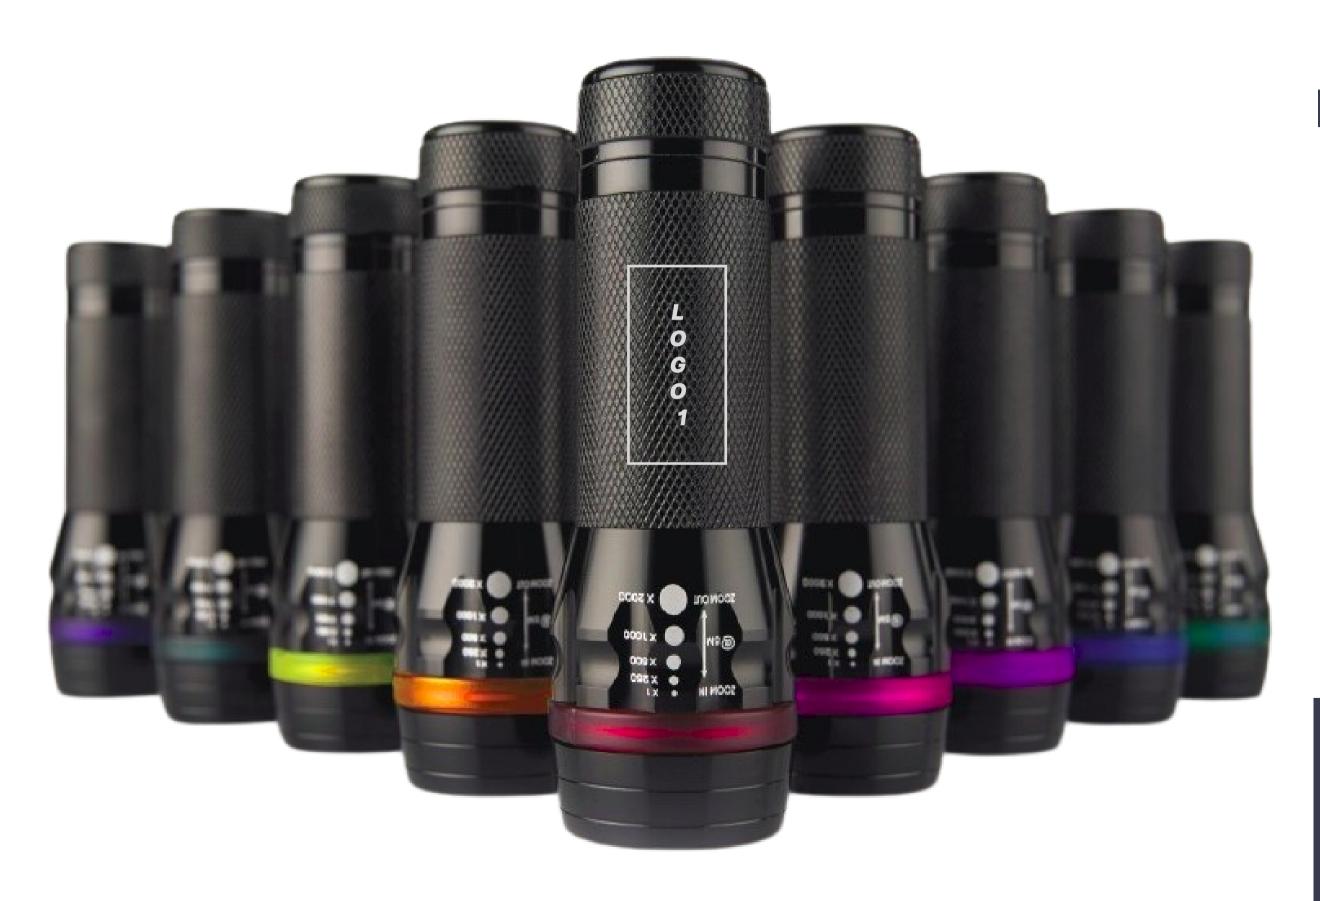

## STANDARD FOR MARKING / FLASHLIGHT COLORADO

PRODUCT CODE: MT01

LASER ENGRAVING (L3)

maximum marking size, logo 1 3,5 x 1,3 cm

PREPARATION ROOM: visualization, machine settings.

The actual maximum print size depends on the proportions of the logotype.