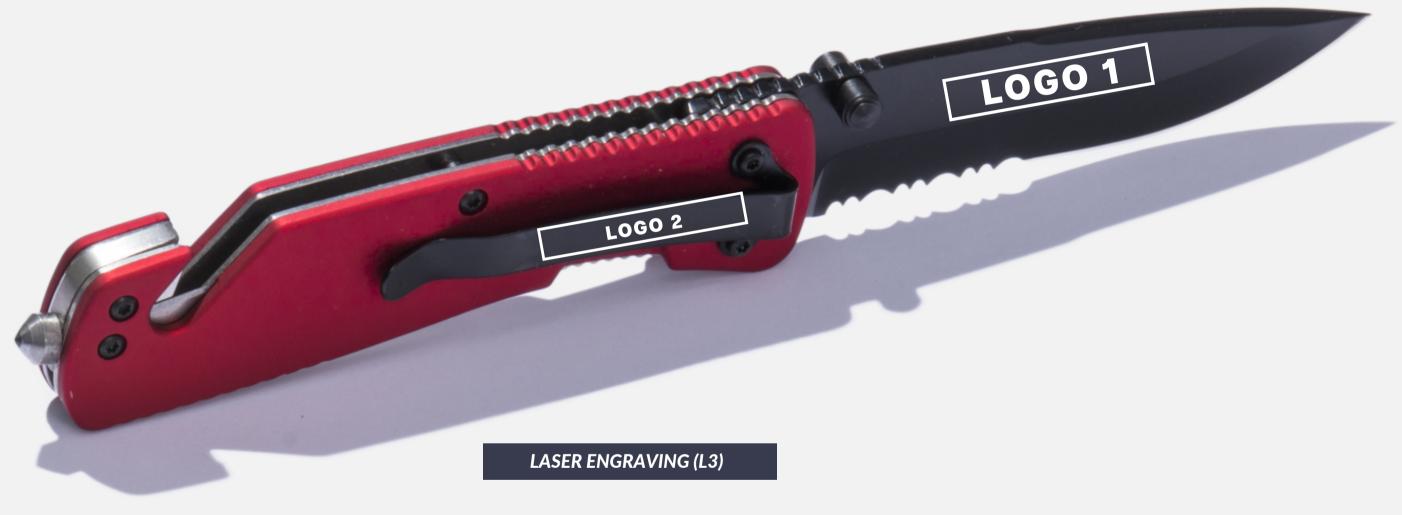

maximum marking size, logo 1  $3 \times 0.8 \text{ cm}$ 

maximum marking size, logo 2

3 x 0,3 cm

2 x 0,4 cm 1 x 0,5 cm

PREPARATION ROOM: visualization, machine settings.

The actual maximum print size depends on the proportions of the logotype.